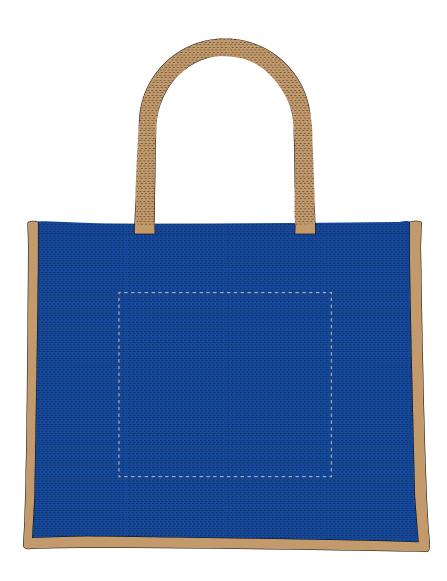

Product Code: QB0671 Your Ref: Quantity: Our Ref: **Product Colour: BLUE** Version: 1

**PRINTING CONCERNS:** 

We stock this item in the following colours

## ARTWORK SCALE 25%

Product Image for visualisation - colours may vary

The dashed line is to demonstrate print area and will not appear on your printed item

- 1. Your order will not go in to print and production time cannot be confirmed, unless artwork has been approved via the online system.
- 2. Once printed, artwork cannot be amended, mistakes must be rectified at visual stage.
- 3. Claims for faulty goods will be honoured, only if the goods are returned to us. We will not issue credits/refunds for items that have been distributed. Please ensure that goods are satisfactory before distribution
- 4. We are not responsible for delays during transit.